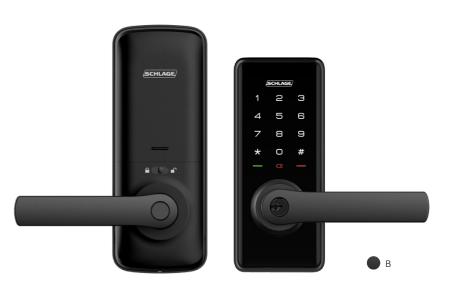

via Google Assistant and Amazon Alexa
- Remote access using the Schlage Wi-Fi Bridge (AB100)\*
- Can be retrofitted in minutes using a screwdriver

#### **Enhanced security**

- Built-in alarm technology senses potential security breaches at the lock
- Backlit touchscreen
- Random PIN number function protects your entry code
- Low battery indicator offers weeks of advanced warning for battery replacement

## Specifications

#### **Codes**

20 code capacity

#### Warranty

2 year warranty

#### **Battery**

Uses 4x AA alkaline batteries

#### Door thickness

■ 33mm to 50mm

#### Backset

60/70mm adjustable

#### Weather rating

IP55 – dust and heavy rain resistant

Visit **schlage.co.nz/ease** for more information.















#### **S1 Smart Deadbolt**



#### **S2 Smart Entry Lock**



Finishes; B = Black

# Schlage Wi-Fi Bridge (AB100)

#### **OPTIONAL ACCESSORY**

The Schlage Wi-Fi Bridge pairs your Schlage Ease™ Smart Deadbolt or Entry Lock to your home Wi-Fi. It provides you remote access to your lock through the Schlage Abode mobile app.

With the Schlage Wi-Fi Bridge, wherever you are;

- Receive lock notifications
- Receive lock tamper alerts
- Manage user access







We believe that **style lives in the details**, because it's the details that bring everything together in a home.

Our door hardware, electronic locks and door accessories provide **open possibilities** for homeowners to reflect their style.

Every day, Schlage creates solutions that bring our customer's visions to life. These solutions make homes and lives **smarter**, **safer and more beautifu