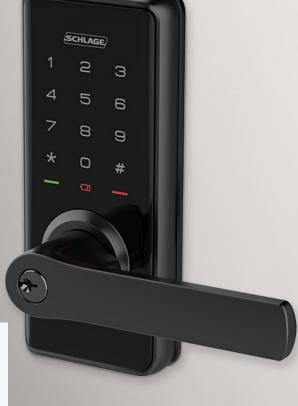

# Transform the entrance to your family home with a modern look for

# maximum convenience.



The Schlage Ease™ Smart Deadbolt and Entry Lock range offers stylish locks with modern functions the whole family can enjoy.

Consider the sleek design of the deadbolt or the convenience of the entry lock, providing the family convenience and security for smarter living.

The Schlage Ease™ range is simple to install with just a screwdriver and easy to program, storing up to 20 access codes. Pair your lock with the Schlage Abode app on your smartphone, for effortless access and control of your lock.

Go keyless, for a smarter way of living.

## Features and benefits

#### **Exceptional convenience**

- Various access options including touchpad, key or smartphone
- Easy to set up and program usin