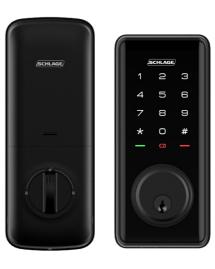

e Abode app
- Use voice commands via Google Assistant and Amazon Alexa
- Remote access using the Schlage Wi-Fi Bridge (AB100)\*
- Can be retrofitted in minutes using a screwdriver

#### **Enhanced security**

- Built-in alarm technology senses potential security breaches at the lock
- Backlit touchscreen
- Random PIN number function protects your entry code
- Low battery indicator offers weeks of advanced warning for battery replacement

## Specifications

#### **Codes**

20 code capacity

#### Warranty

2 year warranty

#### **Battery**

Uses 4x AA alkaline batteries

#### Door thickness

■ 33mm to 50mm

#### Backset

60/70mm adjustable

#### Weather rating

IP55 – dust and heavy rain resistant

Visit **schlage.co.nz/ease** for more information.















#### **S1 Smart Deadbolt**



#### **S2 Smart Entry Lock**



Finishes; B = Black

# Schlage Wi-Fi Bridge (AB100)

#### **OPTIONAL ACCESSORY**

The Schlage Wi-Fi Bridge pairs your Schlage Ease™ Smart Deadbolt or Entry Lock to your home Wi-Fi. It provides you remote access to your lock through the Schlage Abode mobile app.

With the Schlage Wi-Fi Bridge, wherever you are;

- Receive lock notifications
- Receive lock tamper alerts
- Manage user access







We believe that **style lives in the details**, because it's the details that bring everything together in a home.

Our door hardware, electronic locks and door accessories provide **open possibilities** for homeowners to reflect their style.

Every day, Schlage creates solutions that bring our customer's visions to life. These solutions make homes and lives **smar