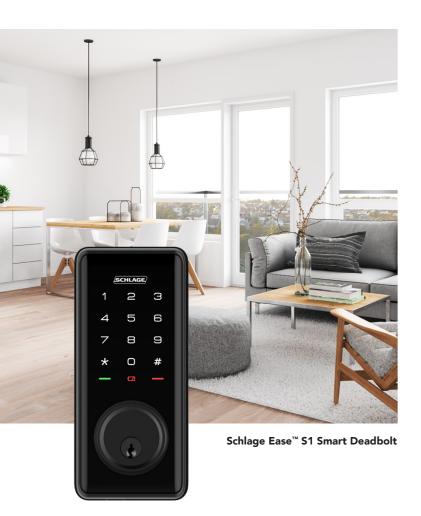

# Transform the entrance to your family home with a modern look for

# maximum convenience.

The Schlage Ease™ Smart Deadbolt and Entry Lock range offers stylish locks with modern functions the whole family can enjoy.

Consider the sleek design of the deadbolt or the convenience of the entry lock, providing the family convenience and security for smarter living.

The Schlage Ease™ range is simple to install with just a screwdriver and easy to program, storing up to 20 access codes. Pair your lock with the Schlage Abode app on your smartphone, for effortless access and control of your lock.

Go keyless, for a smarter way of living.